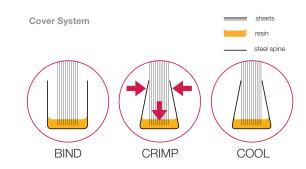

## **Thermal Hard Cover**

#### Features & Benefits

- Perfect presentation directly reflects the quality of the products and services you provide
- Impress your customers and prospects with a beautiful presentation
- Only 11 spine sizes reduce your cover stock
- The steel spine guarantees a solid, durable binding
- The crimping movement pushes the paper extra in the binding resin for a guaranteed binding quality
- · Edit your documents quickly and easily