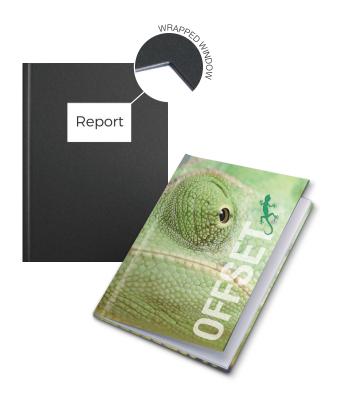

### Available sizes

| Number of pages (80g)                 | 15 | 40 | 60 | 80 | 100 | 120 | 160 | 190 | 220 | 280 | 340 |
|---------------------------------------|----|----|----|----|-----|-----|-----|-----|-----|-----|-----|
| A5 portrait                           |    | •  | •  | •  |     |     |     |     |     |     |     |
| A4 portrait                           | •  | •  | •  | •  | •   | •   | •   | •   | •   | •   | •   |
| A4 portrait (with<br>wrapped window)* |    | •  | •  | •  |     |     |     |     |     |     |     |
| A3 landscape **                       |    |    |    | •  |     |     |     |     |     |     |     |

- \* Only in Quartz, Aluminium and Azur
- \*\* Only in Quartz